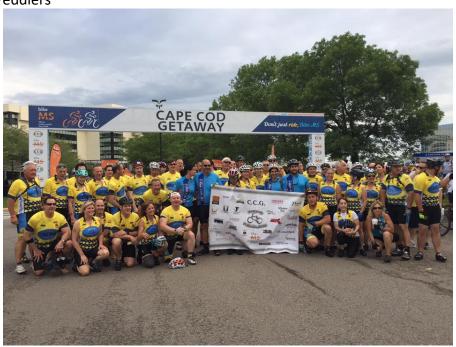

Our plans for the MS Cape Cod Getaway bike ride on June 29-30<sup>th</sup> are already in full swing. Last year our team, Pep's Peddlers raised over \$272,000 with 100% going directly to Multiple Sclerosis Society, Greater New England Chapter. In the 11-year existence of Pep's Peddlers, we've raised a grand total of \$1.4 Million Dollars! Please help us raise even more!